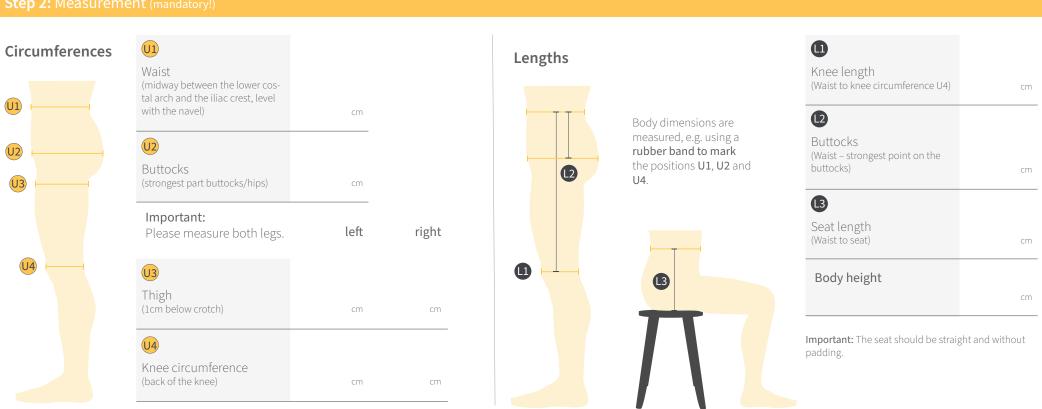

## Configuration Sheet – **Shorts**

| Reference / Ordernumber:  (No Name!)                                                                                                           |           |             |                         |  |
|------------------------------------------------------------------------------------------------------------------------------------------------|-----------|-------------|-------------------------|--|
| Step 1: What is ordered?                                                                                                                       |           |             |                         |  |
| evomeve orthokit (incl. holder)  evomeve solokit (incl. pocket)  Pair of new shorts (excl. control unit) Reference (Ordernumber, patient ID,): | right leg | female male | Fabric color grey black |  |