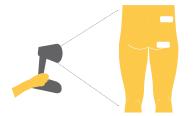

**Photo** with corresponding electrodes.

**Importent:** Both legs must be visible from waist to knee when photographed.

**Do not forget:** Photograph laterally from both sides.